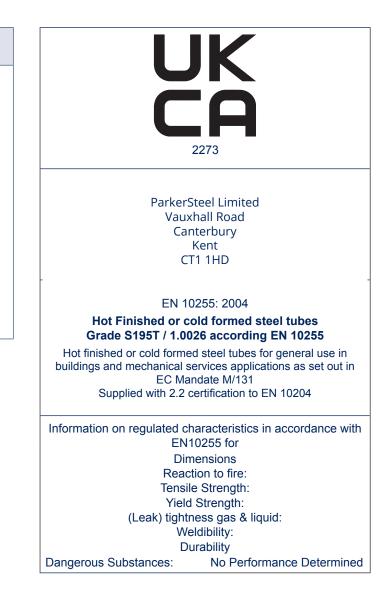

## **DECLARATION OF PERFORMANCE**

(according to regulation EU No 305/2011) Gas & Water Tube: S195T

Hot Finished or cold formed steel tubes Grade S195T / 1.0026 according EN 10255

Hot finished or cold formed steel tubes for general use in buildings and mechanical services applications as set out in EC Mandate M/131 Supplied with 2.2 certification to EN 10204

## ParkerSteel Limited Vauxhall Road, Canterbury Kent CT1 1HD

Tel: 01227 783333 Website: www.parkersteel.co.uk View DOP: www.parkersteel.co.uk/dop

UKCA Marking Notified Body (No. 2273) Steel Construction Certification Scheme 4 Whitehall Court, Westminster London, SW1A 2ES

Dylan Alexander Managing Director ParkerSteel Limited

| Essential<br>Characteristic             | Performance                                                                                                                    |     |                     | Harmonised<br>Technical<br>Specification |              |
|-----------------------------------------|--------------------------------------------------------------------------------------------------------------------------------|-----|---------------------|------------------------------------------|--------------|
| Tolerance on<br>dimensions<br>and shape | nensions EN                                                                                                                    |     |                     |                                          |              |
| Yield strength                          | Id strength Nominal thickness (mm)                                                                                             |     | Values<br>Min (MPa) |                                          |              |
|                                         | >                                                                                                                              | <=  |                     |                                          |              |
|                                         | -                                                                                                                              | 5.4 | 195                 |                                          |              |
| Tensile strength                        | Nominal thickness<br>(mm)<br><=5.4                                                                                             |     | Values<br>Min (MPa) |                                          |              |
|                                         |                                                                                                                                |     | min                 | max                                      | EN10255:2004 |
|                                         |                                                                                                                                |     | 320                 | 520                                      |              |
| Elongation<br>(longitudinal)            |                                                                                                                                |     | Values<br>Min (%)   |                                          | +A1:2007     |
|                                         |                                                                                                                                |     | 20%                 |                                          |              |
| Weldibility                             |                                                                                                                                |     | Values<br>Max (%)   |                                          |              |
|                                         |                                                                                                                                |     | C:                  | 0,20                                     |              |
|                                         | <=5.4                                                                                                                          |     | Mn:                 | 1,40                                     |              |
|                                         |                                                                                                                                |     | P:                  | 0,035                                    |              |
|                                         |                                                                                                                                |     | S:                  | 0,030                                    |              |
| Durability                              | Durability is also dependent on any method<br>of protection subsequently applied and the<br>type and thickness of the coatings |     |                     |                                          |              |